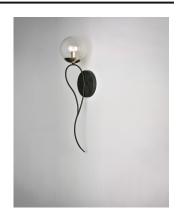

## **PRODUCT DESCRIPTION**

Small dimension metal tubing is artfully bent to loop back to the origin that creates an unique and delicate arm. Supported by this graceful arm is a round bubble glass shade. Available in your choice of Textured Black with Polished Nickel accents and clear Bubble Glass or Textured Bronze with Satin Brass accents and Topaz Bubble glass.