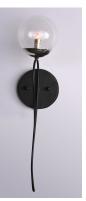

## **PRODUCT DESCRIPTION**

Small dimension metal tubing is artfully bent to loop back to the origin that creates an unique and delicate arm. Supported by this graceful arm is a round bubble glass shade. Available in your choice of Textured Black with Polished Nickel accents and clear Bubble Glass or Textured Bronze with Satin Brass accents and Topaz Bubble glass.