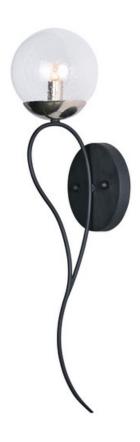

## **PRODUCT DESCRIPTION**

Small dimension metal tubing is artfully bent to loop back to the origin that creates an unique and delicate arm. Supported by this graceful arm is a round bubble glass shade. Available in your choice of Textured Black with Polished Nickel accents and clear Bubble Glass or Textured Bronze with Satin Brass accents and Topaz Bubble glass.

#### **FINISHES OPTION**

Textured Black / Polished Nickel (TXBPN)

Textured Bronze / Satin Brass (TBZSBR)