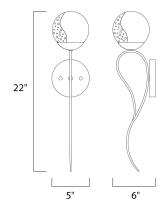

#### **MEASUREMENTS**

DIMENSION : 5" W x 22" H x 6" Ext MAX OAH : 5" W x 0.75" H HANGING WEIGHT : 1.87 lb