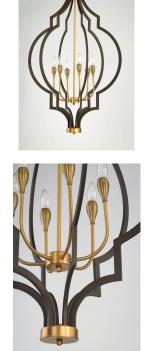

## **PRODUCT DESCRIPTION**

Stately lanterns finished in Oil Rubbed Bronze with contrasting Antique Brass clusters provide a classic yet modern approach to lighting. Cast socket covers add an upscale element to this competitive collection.

## **FINISHES OPTION**

Oil Rubbed Bronze / Antique Brass (OIAB)

MATERIAL Steel

RATINGS CETLus Dry Location