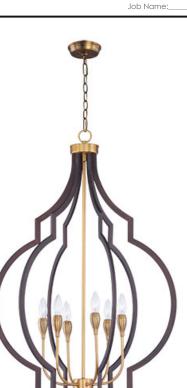

## **PRODUCT DESCRIPTION**

Stately lanterns finished in Oil Rubbed Bronze with contrasting Antique Brass clusters provide a classic yet modern approach to lighting. Cast socket covers add an upscale element to this competitive collection.

## **FINISHES OPTION**

Oil Rubbed Bronze / Antique Brass (OIAB)

MATERIAL Steel

RATINGS CETLus Dry Location