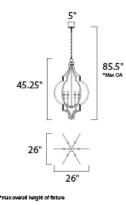

## MEASUREMENTS

: 26" L x 26" W x 45.25" H : 85.5" OAH : 5" W x 1.25" H x 5" L : 13.64 lb

GE : 120V : 6 x 60W Incandescent E12 Candelabra , 360W Total ED : (Not Included) :