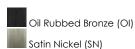

#### **FINISHES OPTION**

#### PRODUCT DESCRIPTION

Straight lines and curves make this contemporary series a classic. Square metal tubing finished in your choice of Oil Rubbed Bronze or Satin Nickel support tapered square Frosted glass shades.