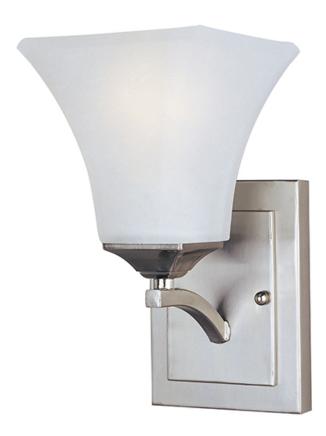

#### PRODUCT DESCRIPTION

Straight lines and curves make this contemporary series a classic. Square metal tubing finished in your choice of Oil Rubbed Bronze or Satin Nickel support tapered square Frosted glass shades.

### **GLASS**

Frosted FT

# MATERIAL

Steel, Glass