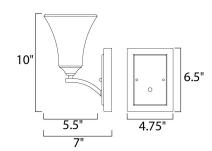

#### **MEASUREMENTS**

DIMENSION : 5.5" W x 10" H x 7" Ext MAX OAH : 4.76" W x 6.5" H HANGING WEIGHT : 2.49 lb