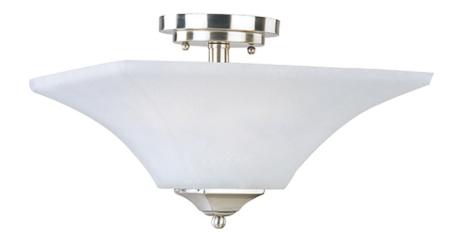

# PRODUCT DESCRIPTION

Straight lines and curves make this contemporary series a classic. Square metal tubing finished in your choice of Oil Rubbed Bronze or Satin Nickel support tapered square Frosted glass shades.