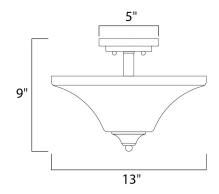

# **MEASUREMENTS**

DIMENSION : 13" L x 13" W x 9" H

CANOPY : 5" W x 1" H HANGING WEIGHT : 5.84 lb