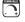

# PRODUCT DESCRIPTION

Straight lines and curves make this contemporary series a classic. Square metal tubing finished in your choice of Oil Rubbed Bronze or Satin Nickel support tapered square Frosted glass shades.

# **MEASUREMENTS**

DIMENSION : 13" L x 13" W x 9" H

CANOPY : 5" W x 1" H HANGING WEIGHT : 5.84 lb