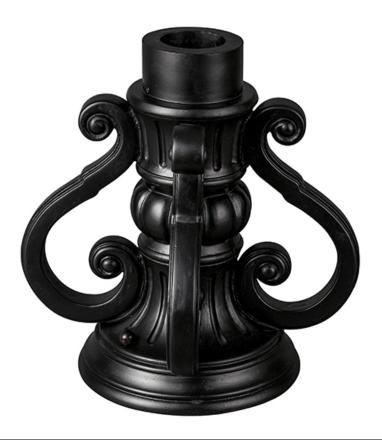

## **PRODUCT DESCRIPTION**

Maxim Lighting's commitment to both the residential lighting and the home building industries will assure you a product line focused on your lighting needs. With Maxim Lighting accessories you will find quality product that is well designed, well priced and readily available.



## **MEASUREMENTS**

DIMENSION : 10" W x 10" H

HANGING WEIGHT : 3.3 lb

**LAMPING** 

**BULB** : NAW, OW Total

## **FINISHES OPTION**

Black (BK)

Oriental Bronze (OB)

## MATERIAL

Aluminum

# **RATINGS**

**cETLus** Wet Location





## **ADDITIONAL**

**OPERATING TEMPERATURE:** -20°C (-4°F), 40°C (104°F)

Always consult a qualified electrician before installing any lighting product.