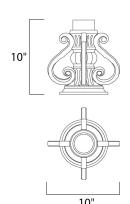

## **MEASUREMENTS**

DIMENSION : 10" W x 10" H

HANGING WEIGHT : 3.3 lb

**LAMPING** 

**BULB** : NAW, OW Total