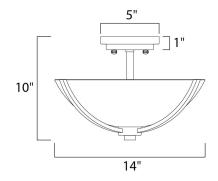

### **MEASUREMENTS**

DIMENSION : 14" L x 14" W x 10" H

HANGING WEIGHT : 3.63 lb