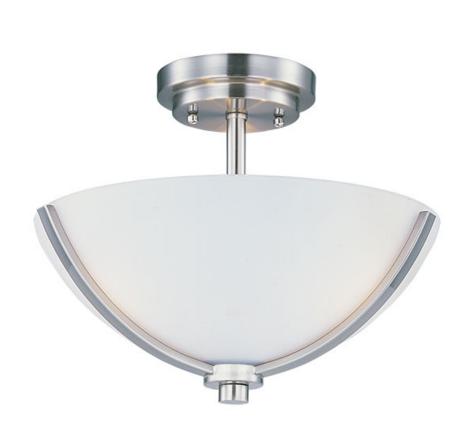

## PRODUCT DESCRIPTION

Low sloping arms of rectilinear tubing is finished in a variety of options that include Satin Nickel, Oil Rubbed Bronze, Matte Black, and a contemporary Satin Brass finish. Tall, cylindrical Satin White glass shades soften the light source within. Offered in a variety of configurations that include chandeliers, sconces, and a semi-flush pendant that may be used as a foyer pendant, has become a proven popular choice among builders.

## **GLASS**

Satin White SW

# MATERIAL

Steel, Glass