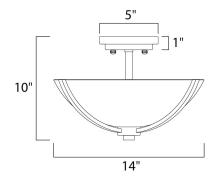

### **MEASUREMENTS**

DIMENSION : 14" L x 14" W x 10" H

HANGING WEIGHT : 3.63 lb