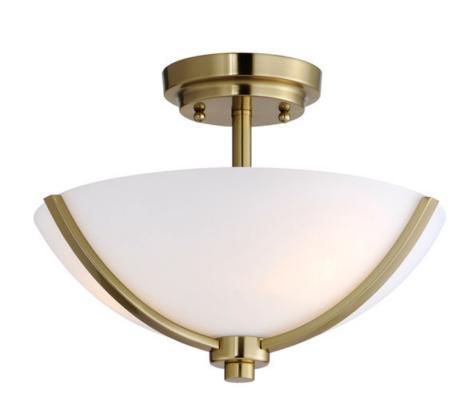

## PRODUCT DESCRIPTION

Low sloping arms of rectilinear tubing is finished in a variety of options that include Satin Nickel, Oil Rubbed Bronze, Matte Black, and a contemporary Satin Brass finish. Tall, cylindrical Satin White glass shades soften the light source within. Offered in a variety of configurations that include chandeliers, sconces, and a semi-flush pendant that may be used as a foyer pendant, has become a proven popular choice among builders.

#### **FINISHES OPTION**

Black (BK)

Oil Rubbed Bronze (OI)

Satin Brass (SBR)

Satin Nickel (SN)