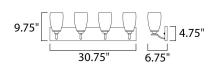

## MEASUREMENTS

BULB

DIMENSION **BACK PLATE** HANGING WEIGHT : 30.75" W x 9.75" H x 6.75" Ext : 30.75" W x 4.75" H x 7.6" HCO : 6.84 lb

LAMPING INPUT VOLTAGE : 120V : 4 x 60W Incandescent E26 Medium , 240W Total BULB INCLUDED : (Not Included) DIMMABLE :Yes