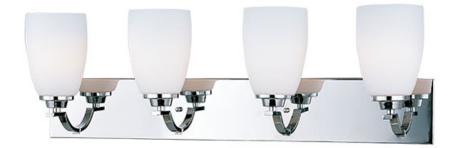

## **PRODUCT DESCRIPTION**

A clean, contemporary design featuring rectangular tubing, finished in Polished Chrome, is enhanced by the tall scale, Satin White glass shades.

## **FINISHES OPTION**

Polished Chrome (PC)

GLASS Satin White SW

MATERIAL Steel, Glass

RATINGS cETLus Damp Location

ADDITIONAL INSTALL UP/DOWN: Up/Down OPERATING TEMPERATURE: -20°C (-4°F), 40°C (104°F)

Always consult a qualified electrician before installing any lighting product.