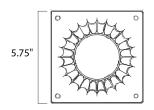

## **MEASUREMENTS**

DIMENSION : 6" L x 5.75" W x 3.5" H

HANGING WEIGHT : 0.58 lb

LAMPING

INPUT VOLTAGE : V

BULB : OW Total

DIMMABLE :