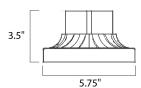

## **MEASUREMENTS**

DIMENSION : 6" L x 5.75" W x 3.5" H

HANGING WEIGHT : 0.58 lb

LAMPING

INPUT VOLTAGE : V

BULB : OW Total

DIMMABLE :