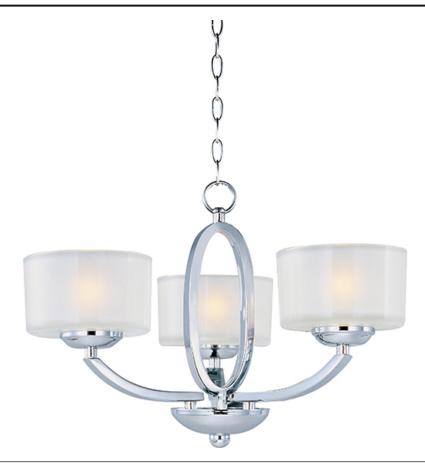

## **PRODUCT DESCRIPTION**

Symmetry in design captures the essence of the Elle collection. Graceful sweeping arms finished in either Polished Chrome or Oil-Rubbed Bronze support a bold Frosted glass. Â Xenon lamps supply a bright, natural light.

## MEASUREMENTS DIMENSION

: 17" W x 11" H

LAMPING

HANGING WEIGHT

: 8.16 lb

INPUT VOLTAGE : 120V LUMENS : 1,500 Rated BULB : 3 x 40W Xenon G9 , 120W Total BULB INCLUDED : (Included) DIMMABLE : Yes COLOR\_TEMP :2900K

## **FINISHES OPTION**

Polished Chrome (PC)

GLASS Frosted FT

MATERIAL Steel, Glass

RATINGS cETLus Damp Location

ADDITIONAL RATED LIFE 2000 Hours OPERATING TEMPERATURE: -20°C (-4°F), 40°C (104°F)

Always consult a qualified electrician before installing any lighting product.