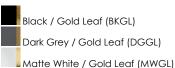

## **PRODUCT DESCRIPTION**

This refreshing collection features the nostalgic detailing of scalloped metal shades with gold leaf interiors. The hand applied gold-leaf interiors reflect the light source within the shades casting a warmer glow downwards. The collection is offered in charming chain hung pendants, a flush mount with Opal White schoolhouse glass, or oversized sconces. Available in Matte Black, Matte White, or Dark Grey with Gold leaf interiors and metalwork.

## FINISHES OPTION

MATERIAL Steel, Glass

RATINGS cETLus Damp Location

ADDITIONAL **OPERATING TEMPERATURE:** -20°C (-4°F), 40°C (104°F)

Always consult a qualified electrician before installing any lighting product.