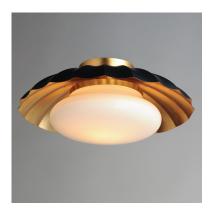

## **PRODUCT DESCRIPTION**

This refreshing collection features the nostalgic detailing of scalloped metal shades with gold leaf interiors. The hand applied gold-leaf interiors reflect the light source within the shades casting a warmer glow downwards. The collection is offered in charming chain hung pendants, a flush mount with Opal White schoolhouse glass, or oversized sconces. Available in Matte Black, Matte White, or Dark Grey with Gold leaf interiors and metalwork.