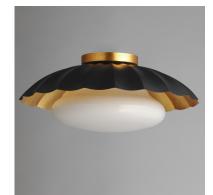

## **PRODUCT DESCRIPTION**

This refreshing collection features the nostalgic detailing of scalloped metal shades with gold leaf interiors. The hand applied gold-leaf interiors reflect the light source within the shades casting a warmer glow downwards. The collection is offered in charming chain hung pendants, a flush mount with Opal White schoolhouse glass, or oversized sconces. Available in Matte Black, Matte White, or Dark Grey with Gold leaf interiors and metalwork.