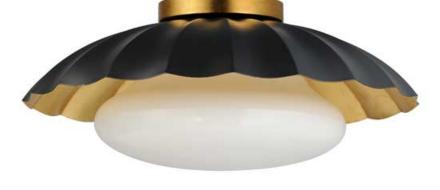

## **PRODUCT DESCRIPTION**

This refreshing collection features the nostalgic detailing of scalloped metal shades with gold leaf interiors. The hand applied gold-leaf interiors reflect the light source within the shades casting a warmer glow downwards. The collection is offered in charming chain hung pendants, a flush mount with Opal White schoolhouse glass, or oversized sconces. Available in Matte Black, Matte White, or Dark Grey with Gold leaf interiors and metalwork.