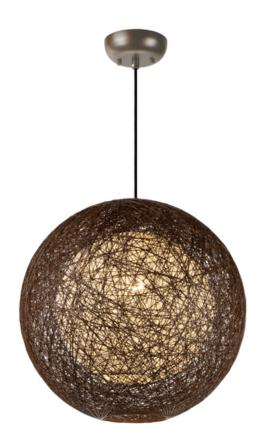

# **PRODUCT DESCRIPTION**

Spherical dual shades constructed of woven string in two tone finish combinations, Natural with White inner and Chocolate with White inner. Shades are treated for weather resistance and are U.L. approved for damp location which make them perfect for outdoor living spaces.