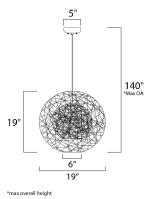

# **MEASUREMENTS**

DIMENSION MAX OAH CANOPY

HANGING WEIGHT

BULB BULB INCLUDED : 19" L x 19" W x 19" H : 140" OAH : 5" W x 1.25" H x 5" L : 2.87 lb