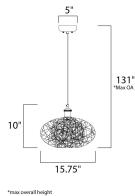

# MEASUREMENTS

| DIMENSION | : |  |
|-----------|---|--|
| MAX OAH   | : |  |
| CANOPY    | : |  |

HANGING WEIGHT

BULB BULB INCLUDED

15.75" L x 15.75" W x 10" H 131" OAH : 5" W x 1.25" H x 5" L : 1.9 lb