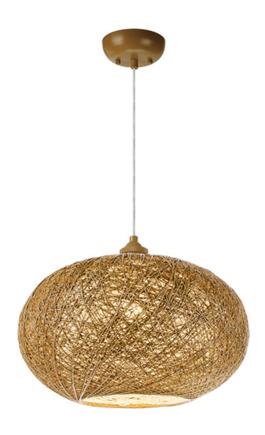

## **PRODUCT DESCRIPTION**

Spherical dual shades constructed of woven string in two tone finish combinations, Natural with White inner and Chocolate with White inner. Shades are treated for weather resistance and are U.L. approved for damp location which make them perfect for outdoor living spaces.