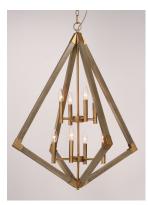

### PRODUCT DESCRIPTION

Prism shape pendants made of solid wood finished in Weathered Oak and trimmed with Antique Brass accents work beautifully over kitchen islands or dining tables. The contemporary shape and traditional finish demonstrate a transitional design that fits into most interior design applications.

#### **FINISHES OPTION**

Weathered Oak / Antique Brass (WOAB)

### MATERIAL

Steel, Wood