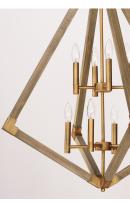

### PRODUCT DESCRIPTION

Prism shape pendants made of solid wood finished in Weathered Oak and trimmed with Antique Brass accents work beautifully over kitchen islands or dining tables. The contemporary shape and traditional finish demonstrate a transitional design that fits into most interior design applications.

### LAMPING

INPUT VOLTAGE : 120V

BULB : 8 x 60W Incandescent E12 Candelabra , 480W Total

BULB INCLUDED : (Not Included)

DIMMABLE :

### MATERIAL

Steel, Wood