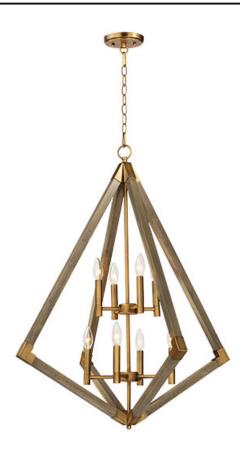

### PRODUCT DESCRIPTION

Prism shape pendants made of solid wood finished in Weathered Oak and trimmed with Antique Brass accents work beautifully over kitchen islands or dining tables. The contemporary shape and traditional finish demonstrate a transitional design that fits into most interior design applications.

#### **FINISHES OPTION**

Weathered Oak / Antique Brass (WOAB)

### MATERIAL

Steel, Wood