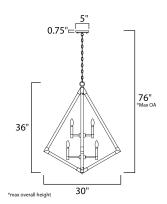

# **MEASUREMENTS**

DIMENSION : 30" L x 30" W x 36" H

MAX OAH : 76" OAH

CANOPY : 5" W x 0.75" H x 5" L

HANGING WEIGHT : 11.22 lb