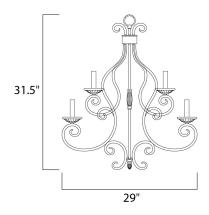

## 

ADJUSTABLE OPERATING TEMPERATURE: -20°C (-4°F), 40°C (104°F)

Always consult a qualified electrician before installing any lighting product.

: 29" L x 29" W x 31.5" H

WESTERN DISTRIBUTION CENTER (HEADQUARTER) 253 NORTH VINELAND AVE I CITY OF INDUSTRY, CA 91746