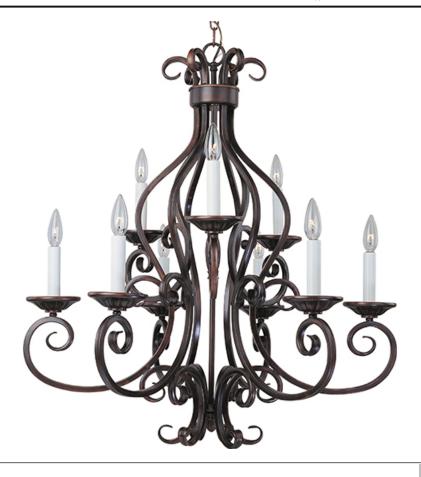

## PRODUCT DESCRIPTION

This decorative classic in Oil Rubbed Bronze finish is both dramatic and subtle, with or without shades.

## MEASUREMENTS

DIMENSION

CANOPY : 5.12" W x 1" H x 5.12" L HANGING WEIGHT : 19.53 lb

LAMPING INPUT VOLTAGE : 120V

BULB: 9 x 60W Incandescent E12 Candelabra , 540W TotalBULB INCLUDED: (Not Included)

BULB INCLUDED : (Not Included) DIMMABLE : Yes **FINISHES OPTION** 

Oil Rubbed Bronze (OI)

MATERIAL Steel, Glass

RATINGS cULus Dry Location