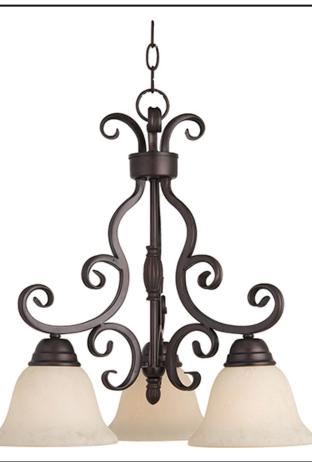

## **PRODUCT DESCRIPTION**

This decorative classic in Oil Rubbed Bronze finish is both dramatic and subtle, with or without shades.

## **MEASUREMENTS**

DIMENSION

HANGING WEIGHT

: 19" L x 19" W x 20.5" H

LAMPING

INPUT VOLTAGE : 120V BULB

: 12.57 lb

: 3 x 60W Incandescent E26 Medium , 180W Total BULB INCLUDED : (Not Included) DIMMABLE :Yes

## **FINISHES OPTION**

Oil Rubbed Bronze (OI)

GLASS Frosted Ivory FI

MATERIAL Steel, Glass

RATINGS cULus Dry Location

ADDITIONAL ADJUSTABLE OPERATING TEMPERATURE: -20°C (-4°F), 40°C (104°F)

Always consult a qualified electrician before installing any lighting product.