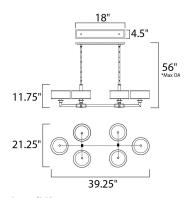

**MEASUREMENTS** 

DIMENSION : 39.25" L x 21.25" W x 11.75" H

MAX OAH : 56" OAH

CANOPY : 4.33" W x 0.79" H x 18" L

HANGING WEIGHT : 17.38 lb

LAMPING

INPUT VOLTAGE : 120V

BULB : 6 x 60W Incandescent E12 Candelabra , 360W Total