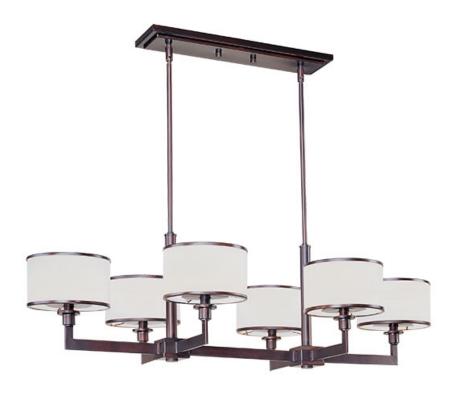

## PRODUCT DESCRIPTION

The Nexus collection is the true standard for contemporary lighting. The flat rectangular tube arm forms to a perfect angle and comes finished in choice of Satin Nickel or Oil Rubbed Bronze. The White fabric drum shade is trimmed with metal rings in matching finish for a clean, tailored look.