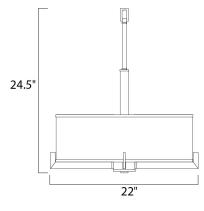

#### **MEASUREMENTS**

DIMENSION MAX OAH CANOPY HANGING WEIGHT

## LAMPING

INPUT VOLTAGE : 120V BULB BULB INCLUDED DIMMABLE

: 22" L x 22" W x 24.5" H : 60.5" OAH : 5.12" W x 1.13" H : 12.1 lb

: 4 x 60W Incandescent E26 Medium , 240W Total : (Not Included) :Yes