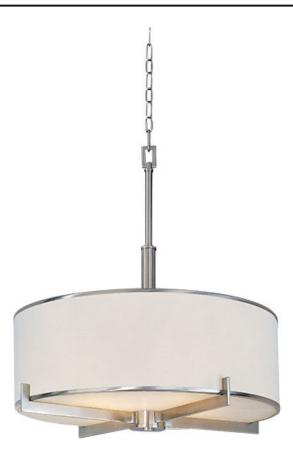

## **PRODUCT DESCRIPTION**

The Nexus collection is the true standard for contemporary lighting. The flat rectangular tube arm forms to a perfect angle and comes finished in choice of Satin Nickel or Oil Rubbed Bronze. The White fabric drum shade is trimmed with metal rings in matching finish for a clean, tailored look.