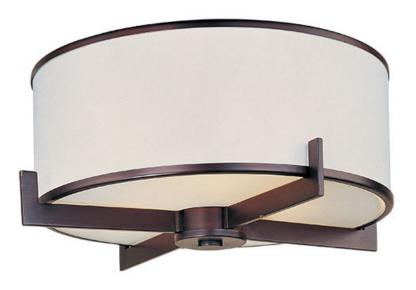

## PRODUCT DESCRIPTION

The Nexus collection is the true standard for contemporary lighting. The flat rectangular tube arm forms to a perfect angle and comes finished in choice of Satin Nickel or Oil Rubbed Bronze. The White fabric drum shade is trimmed with metal rings in matching finish for a clean, tailored look.