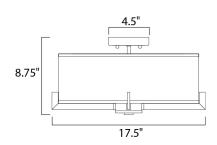

## **MEASUREMENTS**

DIMENSION : 17.5" L x 17.5" W x 8.75" H

CANOPY : 5" W x 1" H HANGING WEIGHT : 5.94 lb