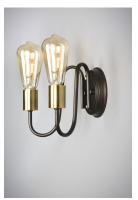

### PRODUCT DESCRIPTION

Arms that gracefully descend from a collector cradle a round metal band that can be removed for a minimalistic look. Available in two finish combinations: Black with Satin Nickel Accents and Oil Rubbed Bronze with Antique Brass accents.

#### **FINISHES OPTION**

Black / Satin Nickel (BKSN)

Oil Rubbed Bronze / Antique Brass (OIAB)