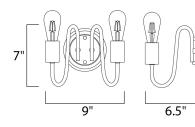

# **MEASUREMENTS**

DIMENSION : 9" W x 7" H x 6.5" Ext

MAX OAH : 5" W x 5" H HANGING WEIGHT : 1.19 lb