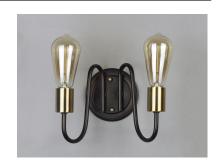

### PRODUCT DESCRIPTION

Arms that gracefully descend from a collector cradle a round metal band that can be removed for a minimalistic look. Available in two finish combinations: Black with Satin Nickel Accents and Oil Rubbed Bronze with Antique Brass accents.

#### **FINISHES OPTION**

Black / Satin Nickel (BKSN)

Oil Rubbed Bronze / Antique Brass (OIAB)