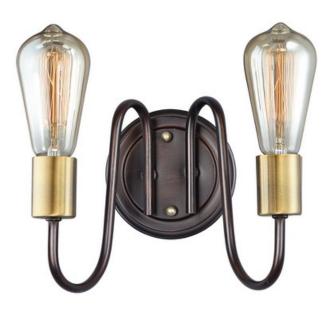

### PRODUCT DESCRIPTION

Arms that gracefully descend from a collector cradle a round metal band that can be removed for a minimalistic look. Available in two finish combinations: Black with Satin Nickel Accents and Oil Rubbed Bronze with Antique Brass accents.

#### **FINISHES OPTION**

Black / Satin Nickel (BKSN)

Oil Rubbed Bronze / Antique Brass (OIAB)