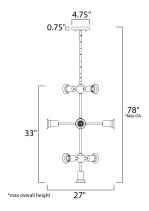

# **MEASUREMENTS**

DIMENSION : 27" W x 33" H MAX OAH : 78" OAH

CANOPY : 4.75" W x 0.75" H

HANGING WEIGHT : 2.95 lb