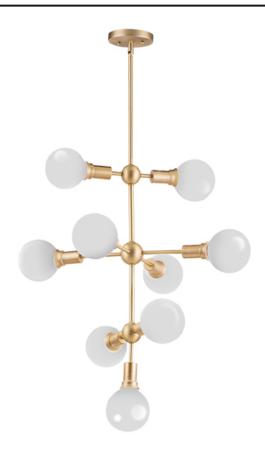

### PRODUCT DESCRIPTION

This fun contemporary design brings high scale look at a very affordable price. Straight line frames of Polished Chrome or Satin Brass look the best with your favorite G40 bulb. Add our LED G40 to this collection for the ultimate in high tech design.

## LAMPING

INPUT VOLTAGE : 120V

BULB : 9 x 60W Incandescent E26 Medium G40 , 540W Total

BULB INCLUDED : (Not Included)

DIMMABLE : Yes

# MATERIAL

Steel