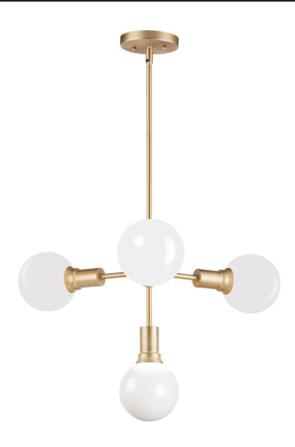

### PRODUCT DESCRIPTION

This fun contemporary design brings high scale look at a very affordable price. Straight line frames of Polished Chrome or Satin Brass look the best with your favorite G40 bulb. Add our LED G40 to this collection for the ultimate in high tech design.

## LAMPING

INPUT VOLTAGE : 120V

BULB : 4 x 60W Incandescent E26 Medium G40 , 240W Total

BULB INCLUDED : (Not Included)

DIMMABLE : Yes