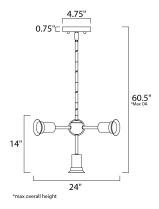

# **MEASUREMENTS**

DIMENSION : 24" W x 14" H MAX OAH : 60.5" OAH

CANOPY : 4.75" W x 0.75" H x 4.75" L

HANGING WEIGHT : 2.73 lb