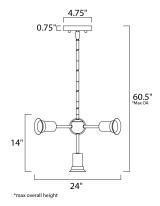

# **MEASUREMENTS**

DIMENSION : 24" W x 14" H MAX OAH : 60.5" OAH

CANOPY : 4.75" W x 0.75" H x 4.75" L

HANGING WEIGHT : 2.73 lb