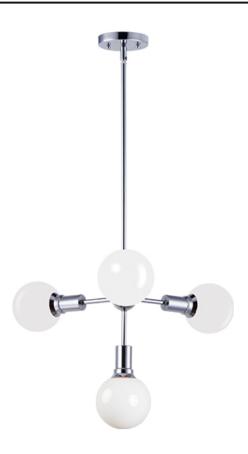

### PRODUCT DESCRIPTION

This fun contemporary design brings high scale look at a very affordable price. Straight line frames of Polished Chrome or Satin Brass look the best with your favorite G40 bulb. Add our LED G40 to this collection for the ultimate in high tech design.

## LAMPING

INPUT VOLTAGE : 120V

BULB : 4 x 60W Incandescent E26 Medium G40 , 240W Total

BULB INCLUDED : (Not Included)

DIMMABLE : Yes