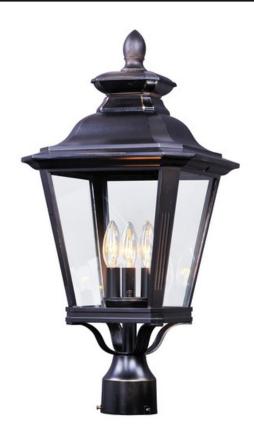

# **PRODUCT DESCRIPTION**

Knoxville is an updated take on the traditional lantern style. Finished in Bronze and with the option of Clear or Frosted glass, our Incandescent version is sure to wow.

### **LAMPING**

INPUT VOLTAGE : 120V

BULB : 3 x 40W Incandescent E12 Candelabra , 120W Total

BULB INCLUDED : (Not Included)

DIMMABLE : Yes

## **GLASS**

Clear CL

### MATERIAL

Aluminum, Glass