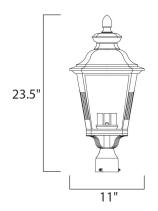

#### **MEASUREMENTS**

DIMENSION : 11" L x 11" W x 23.5" H

HANGING WEIGHT : 6.6 lb