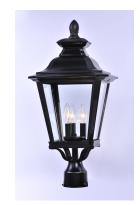

# **PRODUCT DESCRIPTION**

Knoxville is an updated take on the traditional lantern style. Finished in Bronze and with the option of Clear or Frosted glass, our Incandescent version is sure to wow.

### **LAMPING**

INPUT VOLTAGE : 120V

BULB : 3 x 40W Incandescent E12 Candelabra , 120W Total

BULB INCLUDED : (Not Included)

DIMMABLE : Yes

## **GLASS**

Clear CL

### MATERIAL

Aluminum, Glass