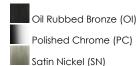

# **FINISHES OPTION**

## PRODUCT DESCRIPTION

This transitional design works in any style home. Intersecting, rectangular tubing finished in your choice of Satin Nickel or Oil Rubbed Bronze gently curves to support simple line Frost glass shades.