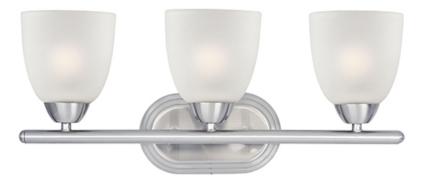

## PRODUCT DESCRIPTION

This transitional design works in any style home. Intersecting, rectangular tubing finished in your choice of Satin Nickel or Oil Rubbed Bronze gently curves to support simple line Frost glass shades.