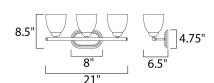

### **MEASUREMENTS**

**DIMENSION** : 21" W x 8.5" H x 6.5" Ext : 8" W x 4.75" H x 6.5" HCO **BACK PLATE** 

HANGING WEIGHT : 3.75 lb