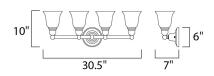

## MEASUREMENTS

DIMENSION BACK PLATE HANGING WEIGHT : 30.5" W x 10" H x 7" Ext : 6" W x 6" H x 7.94" HCO : 5.1 lb

 LAMPING

 INPUT VOLTAGE
 : 120V

 BULB
 : 4 x 60W Incandescent E26 Medium , 240W Total

 BULB INCLUDED
 : (Not Included)