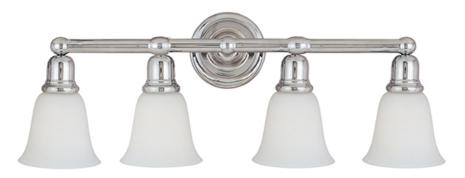

## **PRODUCT DESCRIPTION**

Beautifully crafted with round stems and offered in our Satin Nickel or Oil Rubbed Bronze finishes. Both available with Soft Vanilla glass.

## Oil Rubbed Bronze (OI) Polished Chrome (PC) Satin Nickel (SN)

GLASS White WT

MATERIAL Steel, Glass

RATINGS CETLus Damp Location

ADDITIONAL INSTALL UP/DOWN: Up/Down OPERATING TEMPERATURE: -20°C (-4°F), 40°C (104°F)