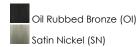

Job Type:



### PRODUCT DESCRIPTION

Classic and robust, the Brentwood series is constructed of rectangular tubing with decoratively defined end caps. The frosted glass features a stylized flair at the corners bringing traditional charm to the space installed.



#### **MEASUREMENTS**

**DIMENSION** : 28" W x 9.5" H x 6.5" Ext : 4.5" W x 4.5" H x 7" HCO **BACK PLATE** 

HANGING WEIGHT : 9.02 lb

#### LAMPING

INPUT VOLTAGE : 120V

: 4 x 60W Incandescent E26 Medium , 240W Total BULB

**BULB INCLUDED** : (Not Included)

DIMMABLE

## **FINISHES OPTION**



## **GLASS**

Frosted FT

# MATERIAL

Steel, Glass

## **RATINGS**

**cULus** Damp Location







#### **ADDITIONAL**

INSTALL UP/DOWN: Up/Down OPERATING TEMPERATURE: -20°C (-4°F), 40°C (104°F)

Always consult a qualified electrician before installing any lighting product.



WESTERN DISTRIBUTION CENTER (HEADQUARTER) 253 NORTH VINELAND AVE I CITY OF INDUSTRY, CA 91746