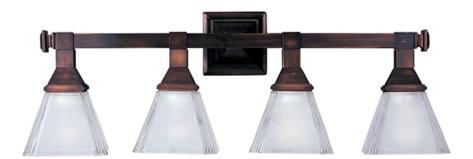

### PRODUCT DESCRIPTION

Classic and robust, the Brentwood series is constructed of rectangular tubing with decoratively defined end caps. The frosted glass features a stylized flair at the corners bringing traditional charm to the space installed.