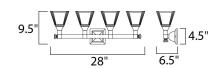

#### **MEASUREMENTS**

**DIMENSION** : 28" W x 9.5" H x 6.5" Ext : 4.5" W x 4.5" H x 7" HCO **BACK PLATE** 

HANGING WEIGHT : 9.02 lb