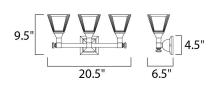

## MEASUREMENTS

LAMPING

DIMENSION BACK PLATE HANGING WEIGHT

: 8.1 lb

INPUT VOLTAGE : 120V BULB BULB INCLUDED

: 20.5" W x 9.5" H x 6.5" Ext : 4.5" W x 4.5" H x 7" HCO

: 3 x 60W Incandescent E26 Medium , 180W Total : (Not Included) DIMMABLE : Yes