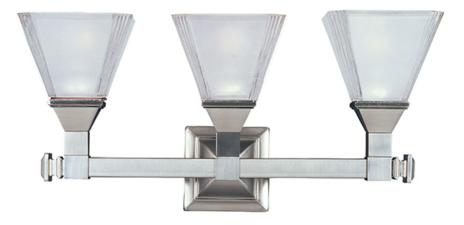

## **PRODUCT DESCRIPTION**

Classic and robust, the Brentwood series is constructed of rectangular tubing with decoratively defined end caps. The frosted glass features a stylized flair at the corners bringing traditional charm to the space installed.