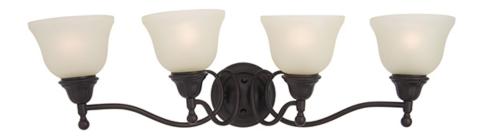

#### PRODUCT DESCRIPTION

A beautifully styled collection offered in Satin Nickel or our popular Oil Rubbed Bronze finish.

#### **MEASUREMENTS**

DIMENSION : 31" W x 9" H x 10" Ext **BACK PLATE** : 5.67" W x 5.67" H

HANGING WEIGHT : 7.7 lb

## LAMPING

INPUT VOLTAGE : 120V

BULB : 4 x 60W Incandescent E26 Medium, 240W Total

**BULB INCLUDED** : (Not Included)

DIMMABLE : Yes

## **FINISHES OPTION**

Oil Rubbed Bronze (OI)

## **GLASS**

Soft Vanilla SV

#### MATERIAL

Steel