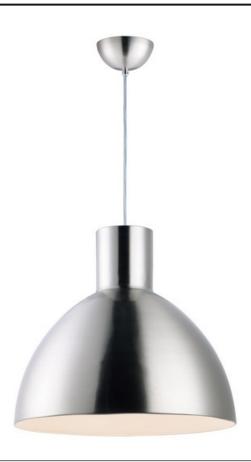

## **PRODUCT DESCRIPTION**

Spun metal shades in various sizes are perfect for budget installations. Available in Black with gold interior and Satin Nickle with white interior, these pendants are very stylish.