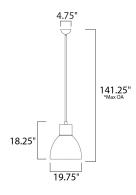

# \*max overall height

## **MEASUREMENTS**

**DIMENSION** : 19.75" L x 19.75" W x 18.25" H

MAX OAH : 141.25" OAH

: 4.75" W x 2.25" H x 4.75" L CANOPY

HANGING WEIGHT : 7.83 lb