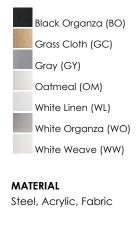

linen, organza, grasscloth, and sound absorbing grey felt shades. An internal acrylic diffuser, illuminated by an evenly dispersed powerful LED light source, directs light downward and produces an ambient glow inside the outer shade. This lens features a crisp and tidy twist-lock mechanism that eliminates any visible hardware. whether it is put in a residential or commercial context, this collection meets the necessary application needs while adding style to the space.

## **MEASUREMENTS**

DIMENSION : 25" L x 25" W x 5.5" H HANGING WEIGHT : 6.66 lb

LAMPING

 INPUT VOLTAGE
 : 120-277V

 LUMENS
 : 2,240 Rated (2,000 Del.)

 BULB
 : 1 x 32W LED AC Integrated , 32W Total

 BULB INCLUDED
 : (Integrated)

 DIMMABLE
 : ELV at 120V

 CRI
 : 90 CRI

 COLOR\_TEMP
 : 3000K

## **FINISHES OPTION**



RATINGS CETLus Dry Location



## ADDITIONAL RATED LIFE 35000 Hours OPERATING TEMPERATURE: -20°C (-4°F), 40°C (104°F)

Always consult a qualified electrician before installing any lighting product.



WESTERN DISTRIBUTION CENTER (HEADQUARTER) 253 NORTH VINELAND AVE I CITY OF INDUSTRY, CA 91746

EASTERN DISTRIBUTION CENTER 101 GARDNER PARK | PEACHTREE CITY, GA 30269

P. 626.956.4200 | F. 626.956.4225 | maximlighting.com