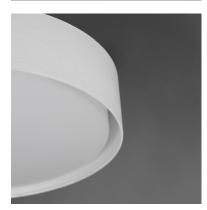

## **PRODUCT DESCRIPTION**

Drum shades in a variety of fabrics and materials are a core lighting offering. Flush mounts, pendants, and ADA sconces are available in options of linen, organza, grasscloth, and sound absorbing grey felt shades. An internal acrylic diffuser, illuminated by an evenly dispersed powerful LED light source, directs light downward and produces an ambient glow inside the outer shade. This lens features a crisp and tidy twist-lock mechanism that eliminates any visible hardware. whether it is put in a residential or commercial context, this collection meets the necessary application needs while adding style to the space.