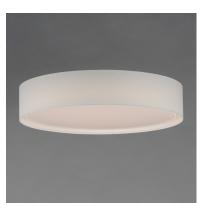

## **PRODUCT DESCRIPTION**

Drum shades in a variety of fabrics and materials are a core lighting offering. Flush mounts, pendants, and ADA sconces are available in options of linen, organza, grasscloth, and sound absorbing grey felt shades. An internal acrylic diffuser, illuminated by an evenly dispersed powerful LED light source, directs light downward and produces an ambient glow inside the outer shade. This lens features a crisp and tidy twist-lock mechanism that eliminates any visible hardware. whether it is put in a residential or commercial context, this collection meets the necessary application needs while adding style to the space.

## **MEASUREMENTS**

DIMENSION : 25" L x 25" W x 5.5" H HANGING WEIGHT : 6.66 lb

LAMPING

 INPUT VOLTAGE
 : 120-277V

 LUMENS
 : 2,240 Rated (2,000 Del.)

 BULB
 : 1 x 32W LED AC Integrated , 32W Total

 BULB INCLUDED
 : (Integrated)