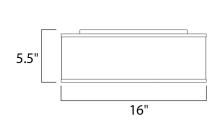

## **MEASUREMENTS**

DIMENSION : 16" L x 16" W x 6" H

CANOPY : 13.75" W x 1.25" H x 13.75" L

HANGING WEIGHT : 4.45 lb