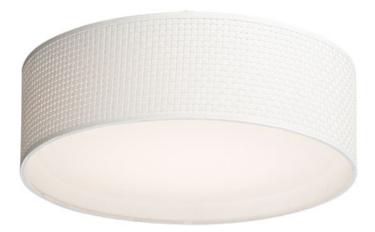

## PRODUCT DESCRIPTION

Drum shades in a variety of fabrics and materials are a core lighting offering. Flush mounts, pendants, and ADA sconces are available in options of linen, organza, grasscloth, and sound absorbing grey felt shades. An internal acrylic diffuser, illuminated by an evenly dispersed powerful LED light source, directs light downward and produces an ambient glow inside the outer shade. This lens features a crisp and tidy twist-lock mechanism that eliminates any visible hardware, whether it is put in a residential or commercial context, this collection meets the necessary application needs while adding style to the space.