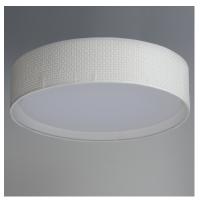

## PRODUCT DESCRIPTION

Drum shades in a variety of fabrics and materials are a core lighting offering. Flush mounts, pendants, and ADA sconces are available in options of linen, organza, grasscloth, and sound absorbing grey felt shades. An internal acrylic diffuser, illuminated by an evenly dispersed powerful LED light source, directs light downward and produces an ambient glow inside the outer shade. This lens features a crisp and tidy twist-lock mechanism that eliminates any visible hardware, whether it is put in a residential or commercial context, this collection meets the necessary application needs while adding style to the space.

#### **FINISHES OPTION**

White Linen (WL)

White Organza (WO)

White Weave (WW)