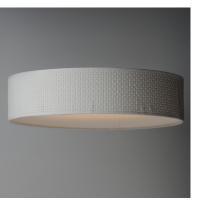

## PRODUCT DESCRIPTION

Drum shades in a variety of fabrics and materials are a core lighting offering. Flush mounts, pendants, and ADA sconces are available in options of linen, organza, grasscloth, and sound absorbing grey felt shades. An internal acrylic diffuser, illuminated by an evenly dispersed powerful LED light source, directs light downward and produces an ambient glow inside the outer shade. This lens features a crisp and tidy twist-lock mechanism that eliminates any visible hardware, whether it is put in a residential or commercial context, this collection meets the necessary application needs while adding style to the space.

#### **FINISHES OPTION**

White Linen (WL)

White Organza (WO)

White Weave (WW)