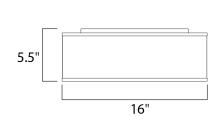

# **MEASUREMENTS**

**DIMENSION** : 16" L x 16" W x 6" H

CANOPY : 13.75" W x 1.25" H x 13.75" L

HANGING WEIGHT : 4.45 lb