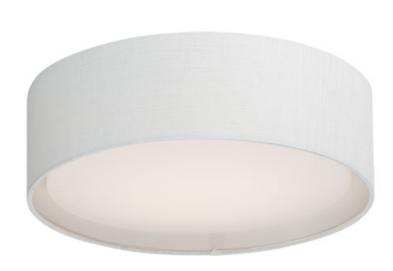

## PRODUCT DESCRIPTION

Drum shades in a variety of fabrics and materials are a core lighting offering. Flush mounts, pendants, and ADA sconces are available in options of linen, organza, grasscloth, and sound absorbing grey felt shades. An internal acrylic diffuser, illuminated by an evenly dispersed powerful LED light source, directs light downward and produces an ambient glow inside the outer shade. This lens features a crisp and tidy twist-lock mechanism that eliminates any visible hardware, whether it is put in a residential or commercial context, this collection meets the necessary application needs while adding style to the space.

#### **FINISHES OPTION**

White Linen (WL)

White Organza (WO)

White Weave (WW)