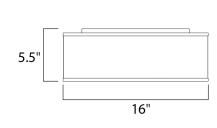

# **MEASUREMENTS**

DIMENSION : 16" L x 16" W x 6" H

CANOPY : 13.75" W x 1.25" H x 13.75" L

HANGING WEIGHT : 4.45 lb