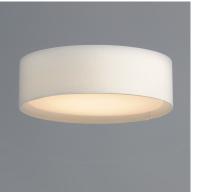

## PRODUCT DESCRIPTION

Drum shades in a variety of fabrics and materials are a core lighting offering. Flush mounts, pendants, and ADA sconces are available in options of linen, organza, grasscloth, and sound absorbing grey felt shades. An internal acrylic diffuser, illuminated by an evenly dispersed powerful LED light source, directs light downward and produces an ambient glow inside the outer shade. This lens features a crisp and tidy twist-lock mechanism that eliminates any visible hardware, whether it is put in a residential or commercial context, this collection meets the necessary application needs while adding style to the space.

#### **FINISHES OPTION**

White Weave (WW)

# MATERIAL

Steel, Acrylic, Fabric