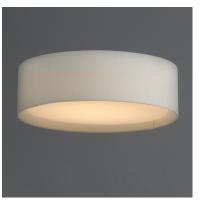

## PRODUCT DESCRIPTION

Drum shades in a variety of fabrics and materials are a core lighting offering. Flush mounts, pendants, and ADA sconces are available in options of linen, organza, grasscloth, and sound absorbing grey felt shades. An internal acrylic diffuser, illuminated by an evenly dispersed powerful LED light source, directs light downward and produces an ambient glow inside the outer shade. This lens features a crisp and tidy twist-lock mechanism that eliminates any visible hardware, whether it is put in a residential or commercial context, this collection meets the necessary application needs while adding style to the space.

#### **FINISHES OPTION**

White Weave (WW)

# MATERIAL

Steel, Acrylic, Fabric