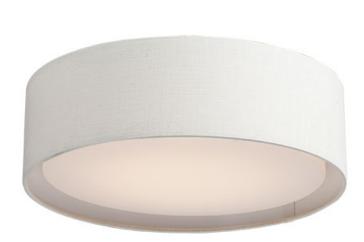

## PRODUCT DESCRIPTION

Drum shades in a variety of fabrics and materials are a core lighting offering. Flush mounts, pendants, and ADA sconces are available in options of linen, organza, grasscloth, and sound absorbing grey felt shades. An internal acrylic diffuser, illuminated by an evenly dispersed powerful LED light source, directs light downward and produces an ambient glow inside the outer shade. This lens features a crisp and tidy twist-lock mechanism that eliminates any visible hardware, whether it is put in a residential or commercial context, this collection meets the necessary application needs while adding style to the space.

#### **FINISHES OPTION**

White Weave (WW)

# MATERIAL

Steel, Acrylic, Fabric