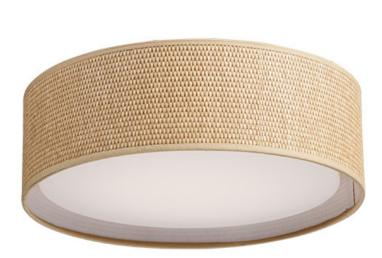

## PRODUCT DESCRIPTION

Drum shades in a variety of fabrics and materials are a core lighting offering. Flush mounts, pendants, and ADA sconces are available in options of linen, organza, grasscloth, and sound absorbing grey felt shades. An internal acrylic diffuser, illuminated by an evenly dispersed powerful LED light source, directs light downward and produces an ambient glow inside the outer shade. This lens features a crisp and tidy twist-lock mechanism that eliminates any visible hardware, whether it is put in a residential or commercial context, this collection meets the necessary application needs while adding style to the space.

#### MATERIAL

Steel, Acrylic, Fabric