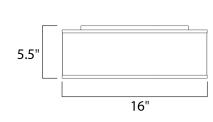

# **MEASUREMENTS**

DIMENSION : 16" L x 16" W x 6" H

CANOPY : 13.75" W x 1.25" H x 13.75" L

HANGING WEIGHT : 4.45 lb