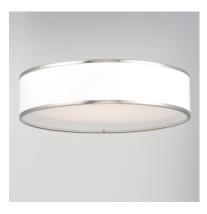

## **PRODUCT DESCRIPTION**

Drum shades in a variety of fabrics and materials are a core lighting offering. Flush mounts, pendants, and ADA sconces are available in options of linen, organza, grasscloth, and sound absorbing grey felt shades. An internal acrylic diffuser, illuminated by an evenly dispersed powerful LED light source, directs light downward and produces an ambient glow inside the outer shade. This lens features a crisp and tidy twist-lock mechanism that eliminates any visible hardware. whether it is put in a residential or commercial context, this collection meets the necessary application needs while adding style to the space.

| MEASUREMENTS |
|--------------|
| DIMENSION    |

COLOR\_TEMP

CRI

| DIMENSION      | : 20" L x 20" W x 5.5" H                  |
|----------------|-------------------------------------------|
| CANOPY         | : 17.75" W x 1.35" H x 17.75" L           |
| HANGING WEIGHT | : 10.32 lb                                |
| LAMPING        |                                           |
| INPUT VOLTAGE  | : 120V                                    |
| LUMENS         | : 2,275 Rated (2,000 Del.)                |
| BULB           | : 5 x 6.5W LED PCB Integrated , 32W Total |
| BULB INCLUDED  | : (Integrated)                            |
| DIMMABLE       | : Electronic Low Voltage (ELV)            |