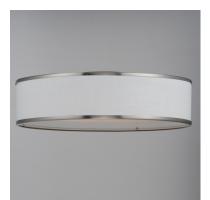

## **PRODUCT DESCRIPTION**

Drum shades in a variety of fabrics and materials are a core lighting offering. Flush mounts, pendants, and ADA sconces are available in options of linen, organza, grasscloth, and sound absorbing grey felt shades. An internal acrylic diffuser, illuminated by an evenly dispersed powerful LED light source, directs light downward and produces an ambient glow inside the outer shade. This lens features a crisp and tidy twist-lock mechanism that eliminates any visible hardware. whether it is put in a residential or commercial context, this collection meets the necessary application needs while adding style to the space.

| MEASUREMENTS |
|--------------|
| DIMENSION    |

COLOR\_TEMP

CRI

| DIMENSION      | : 20" L x 20" W x 5.5" H                  |
|----------------|-------------------------------------------|
| CANOPY         | : 17.75" W x 1.35" H x 17.75" L           |
| HANGING WEIGHT | : 10.32 lb                                |
| LAMPING        |                                           |
| INPUT VOLTAGE  | : 120V                                    |
| LUMENS         | : 2,275 Rated (2,000 Del.)                |
| BULB           | : 5 x 6.5W LED PCB Integrated , 32W Total |
| BULB INCLUDED  | : (Integrated)                            |
| DIMMABLE       | : Electronic Low Voltage (ELV)            |