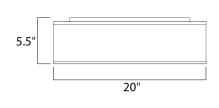

| MEASUREMENTS |
|--------------|
| DIMENSION    |

COLOR\_TEMP

CRI

| DIMENSION      | : 20" L x 20" W x 5.5" H                  |
|----------------|-------------------------------------------|
| CANOPY         | : 17.75" W x 1.35" H x 17.75" L           |
| HANGING WEIGHT | : 10.32 lb                                |
| LAMPING        |                                           |
| INPUT VOLTAGE  | : 120V                                    |
| LUMENS         | : 2,275 Rated (2,000 Del.)                |
| BULB           | : 5 x 6.5W LED PCB Integrated , 32W Total |
| BULB INCLUDED  | : (Integrated)                            |
| DIMMABLE       | : Electronic Low Voltage (ELV)            |