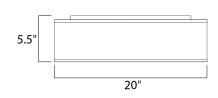

## **MEASUREMENTS**

DIMENSION : 20" L x 20" W x 5.5" H

CANOPY : 17.75" W x 1.35" H x 17.75" L

HANGING WEIGHT : 10.32 lb