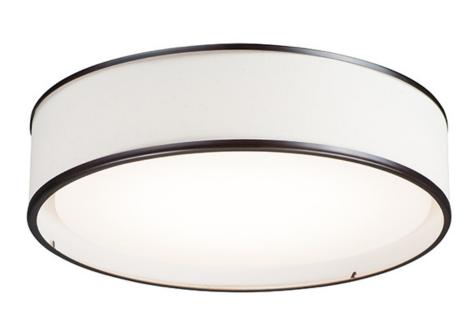

## PRODUCT DESCRIPTION

Drum shades in a variety of fabrics and materials are a core lighting offering. Flush mounts, pendants, and ADA sconces are available in options of linen, organza, grasscloth, and sound absorbing grey felt shades. An internal acrylic diffuser, illuminated by an evenly dispersed powerful LED light source, directs light downward and produces an ambient glow inside the outer shade. This lens features a crisp and tidy twist-lock mechanism that eliminates any visible hardware, whether it is put in a residential or commercial context, this collection meets the necessary application needs while adding style to the space.

## MATERIAL

Steel, Acrylic, Fabric