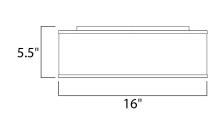

## **MEASUREMENTS**

DIMENSION : 16" L x 16" W x 5.5" H

CANOPY : 13.75" W x 1.35" H x 13.75" L

HANGING WEIGHT : 4.36 lb