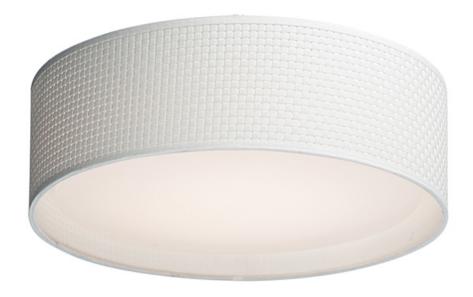

## PRODUCT DESCRIPTION

Drum shades in a variety of fabrics and materials are a core lighting offering. Flush mounts, pendants, and ADA sconces are available in options of linen, organza, grasscloth, and sound absorbing grey felt shades. An internal acrylic diffuser, illuminated by an evenly dispersed powerful LED light source, directs light downward and produces an ambient glow inside the outer shade. This lens features a crisp and tidy twist-lock mechanism that eliminates any visible hardware, whether it is put in a residential or commercial context, this collection meets the necessary application needs while adding style to the space.

#### **FINISHES OPTION**

White Linen (WL)

White Organza (WO)

White Weave (WW)

#### MATERIAL

Steel, Acrylic, Fabric