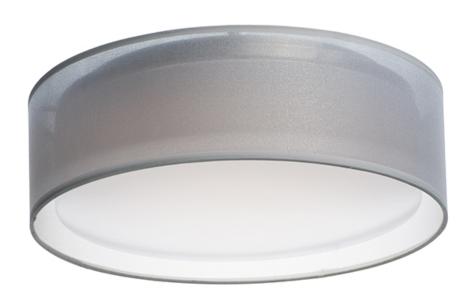

## PRODUCT DESCRIPTION

Drum shades in a variety of fabrics and materials are a core lighting offering. Flush mounts, pendants, and ADA sconces are available in options of linen, organza, grasscloth, and sound absorbing grey felt shades. An internal acrylic diffuser, illuminated by an evenly dispersed powerful LED light source, directs light downward and produces an ambient glow inside the outer shade. This lens features a crisp and tidy twist-lock mechanism that eliminates any visible hardware, whether it is put in a residential or commercial context, this collection meets the necessary application needs while adding style to the space.

#### **FINISHES OPTION**

White Linen (WL)

White Organza (WO)

White Weave (WW)

#### MATERIAL

Steel, Acrylic, Fabric