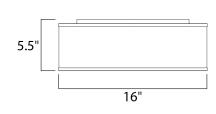

# **MEASUREMENTS**

**DIMENSION** : 16" L x 16" W x 5.5" H CANOPY : 13.75" W x 1.35" H x 13.75" L

: 4.36 lb HANGING WEIGHT