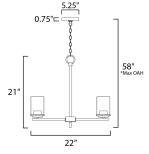

\*max overall height

## **MEASUREMENTS**

DIMENSION : 22" L x 22" W x 21" H

MAX OAH : 58" OAH

CANOPY : 5.25" W x 0.75" H x 5.25" L

HANGING WEIGHT : 8.76 lb