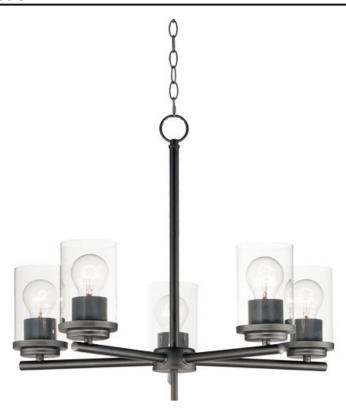

## PRODUCT DESCRIPTION

Minimalistic frames in a variety of brilliant finishes with your choice of either frosted or clear glass shades. While its sleek simplicity are modern in design, the Corona perfectly shines in any indoor application or style.

## **FINISHES OPTION**

Black (BK)

Satin Brass (SBR)

Satin Nickel (SN)

# GLASS

Clear CL