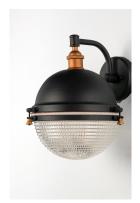

# PRODUCT DESCRIPTION

This nautical design features a solid dome of aluminum finished in Oil Rubbed Bronze with solid brass hardware finished in Antique Brass. The Clear prismatic glass diffuser completes the authentic look of this outdoor collection.

#### **FINISHES OPTION**

Oil Rubbed Bronze / Antique Brass (OIAB)

# **GLASS**

Clear CL

## MATERIAL

Aluminum, Brass, Glass