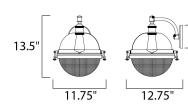

## **MEASUREMENTS**

**DIMENSION** : 11.75" W x 13.5" H x 12.75" Ext : 5" W x 5" H x 4.75" HCO **BACK PLATE** 

HANGING WEIGHT : 7.04 lb

LAMPING

INPUT VOLTAGE : 120V

BULB : 1 x 60W Incandescent E26 Medium, 60W Total