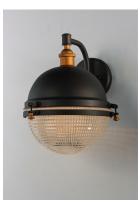

# PRODUCT DESCRIPTION

This nautical design features a solid dome of aluminum finished in Oil Rubbed Bronze with solid brass hardware finished in Antique Brass. The Clear prismatic glass diffuser completes the authentic look of this outdoor collection.

#### **FINISHES OPTION**

Oil Rubbed Bronze / Antique Brass (OIAB)

# **GLASS**

Clear CL

## MATERIAL

Aluminum, Brass, Glass