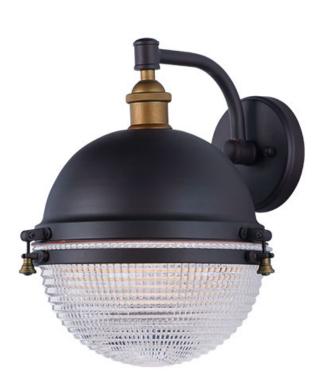

# PRODUCT DESCRIPTION

This nautical design features a solid dome of aluminum finished in Oil Rubbed Bronze with solid brass hardware finished in Antique Brass. The Clear prismatic glass diffuser completes the authentic look of this outdoor collection.

#### **FINISHES OPTION**

Oil Rubbed Bronze / Antique Brass (OIAB)

# **GLASS**

Clear CL

## MATERIAL

Aluminum, Brass, Glass