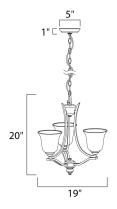

## PRODUCT DESCRIPTION

The classic design of the Madera collection is a perfect marriage of style and value.  $\hat{A}$  The square metal tube frame available in either Oil-Rubbed Bronze with Wilshire glass or Satin Silver with Ice glass affords the luxury of options for any style of home.



#### **MEASUREMENTS**

DIMENSION : 19" W x 20" H HANGING WEIGHT : 7.04 lb

## **LAMPING**

INPUT VOLTAGE : 120V

BULB : 3 x 60W Incandescent E26 Medium , 180W Total

BULB INCLUDED : (Not Included)

DIMMABLE : Yes

#### **FINISHES OPTION**



## GLASS

Ice IC

### MATERIAL

Steel

#### **RATINGS**

Dry Location



# ADDITIONAL

OPERATING TEMPERATURE: -20°C (-4°F), 40°C (104°F)

Always consult a qualified electrician before installing any lighting product.



WESTERN DISTRIBUTION CENTER (HEADQUARTER)
253 NORTH VINELAND AVE I CITY OF INDUSTRY, CA 91746