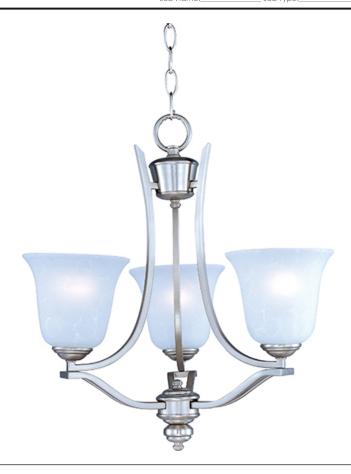

## PRODUCT DESCRIPTION

The classic design of the Madera collection is a perfect marriage of style and value.  $\hat{A}$  The square metal tube frame available in either Oil-Rubbed Bronze with Wilshire glass or Satin Silver with Ice glass affords the luxury of options for any style of home.

## **LAMPING**

INPUT VOLTAGE : 120V

BULB : 3 x 60W Incandescent E26 Medium , 180W Total

BULB INCLUDED : (Not Included)

DIMMABLE : Yes