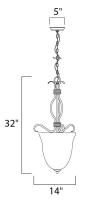

# **PRODUCT DESCRIPTION**

Contemporary collection with sweeping arms and clean lines. Offered in Ice glass and Satin Nickel finish or Wilshire glass and Oil Rubbed Bronze finish.



### MEASUREMENTS

DIMENSION

CANOPY

: 14" L x 14" W x 32" H : 5"W x 1"H x 5"L

# HANGING WEIGHT LAMPING

INPUT VOLTAGE : 120V BULB **BULB INCLUDED** DIMMABLE

: 11.55 lb

: (Not Included)

: 4 x 60W Incandescent E12 Candelabra , 240W Total

:Yes

## FINISHES OPTION



GLASS Ice IC

MATERIAL Steel, Glass

RATINGS cETLus Dry Location



ADDITIONAL OPERATING TEMPERATURE: -20°C (-4°F), 40°C (104°F)

Always consult a qualified electrician before installing any lighting product.



WESTERN DISTRIBUTION CENTER (HEADQUARTER) 253 NORTH VINELAND AVE I CITY OF INDUSTRY, CA 91746

EASTERN DISTRIBUTION CENTER 101 GARDNER PARK | PEACHTREE CITY, GA 30269

P. 626.956.4200 | F. 626.956.4225 | maximlighting.com