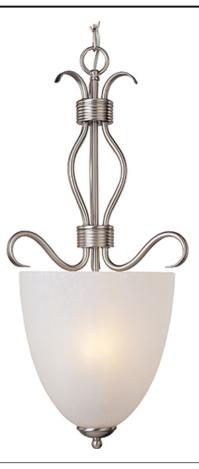

# **PRODUCT DESCRIPTION**

Contemporary collection with sweeping arms and clean lines. Offered in Ice glass and Satin Nickel finish or Wilshire glass and Oil Rubbed Bronze finish.

# HANGING WEIGHT LAMPING

INPUT VOLTAGE : 120V BULB **BULB INCLUDED** DIMMABLE

: 11.55 lb

: (Not Included)

: 4 x 60W Incandescent E12 Candelabra , 240W Total

:Yes

## FINISHES OPTION

GLASS Ice IC

MATERIAL Steel, Glass

RATINGS cETLus Dry Location

ADDITIONAL OPERATING TEMPERATURE: -20°C (-4°F), 40°C (104°F)

Always consult a qualified electrician before installing any lighting product.