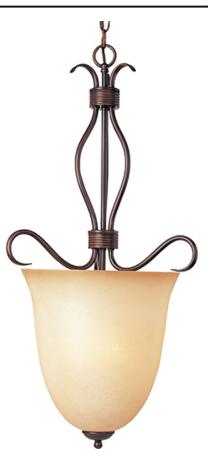

## **PRODUCT DESCRIPTION**

Contemporary collection with sweeping arms and clean lines. Offered in Ice glass and Satin Nickel finish or Wilshire glass and Oil Rubbed Bronze finish.

## MEASUREMENTS

HANGING WEIGHT

DIMENSION

MAX OAH CANOPY

BULB

DIMMABLE

| : | 13" L x 13" W x 25.5" H | l |
|---|-------------------------|---|
| : | 65" OAH                 |   |
| : | 5"W x1"H x5"L           |   |

LAMPING INPUT VOLTAGE : 120V

: 6 lb

: 2 x 60W Incandescent E12 Candelabra , 120W Total BULB INCLUDED : (Not Included) :Yes

## FINISHES OPTION

GLASS Wilshire WS

MATERIAL Steel, Glass

RATINGS cETLus Dry Location

ADDITIONAL ADJUSTABLE OPERATING TEMPERATURE: -20°C (-4°F), 40°C (104°F)

Always consult a qualified electrician before installing any lighting product.