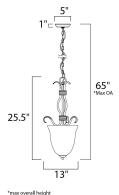

## MEASUREMENTS

HANGING WEIGHT

DIMENSION

MAX OAH CANOPY

BULB

DIMMABLE

| : | 13" L x 13" W x 25.5" H | l |
|---|-------------------------|---|
| : | 65" OAH                 |   |
| : | 5"W x1"H x5"L           |   |