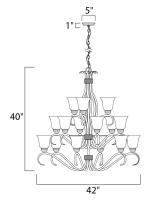

## MEASUREMENTS

DIMENSION

MAX OAH

CANOPY

: 42" L x 42" W x 40" H : 40.35" OAH : 5"W x 1"H x 5"L

HANGING WEIGHT LAMPING

INPUT VOLTAGE : 120V

- BULB BULB INCLUDED DIMMABLE
- : 36.95 lb

: 15 x 60W Incandescent E26 Medium , 900W Total : (Not Included) :Yes