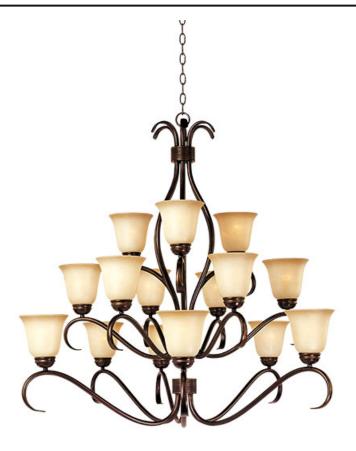

## **PRODUCT DESCRIPTION**

Contemporary collection with sweeping arms and clean lines. Offered in Ice glass and Satin Nickel finish or Wilshire glass and Oil Rubbed Bronze finish.

: 15 x 60W Incandescent E26 Medium , 900W Total : (Not Included) :Yes

## **FINISHES OPTION**

GLASS Wilshire WS

MATERIAL Steel, Glass

RATINGS cETLus Dry Location

ADDITIONAL ADJUSTABLE OPERATING TEMPERATURE: -20°C (-4°F), 40°C (104°F)

Always consult a qualified electrician before installing any lighting product.