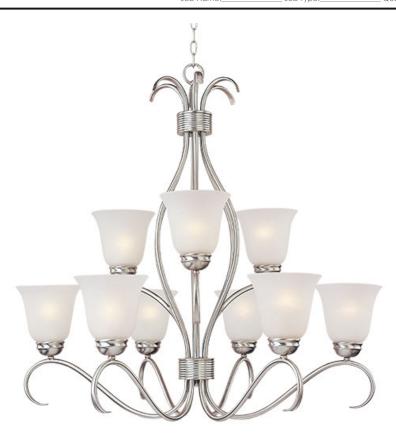

## PRODUCT DESCRIPTION

Contemporary collection with sweeping arms and clean lines. Offered in Ice glass and Satin Nickel finish or Wilshire glass and Oil Rubbed Bronze finish.