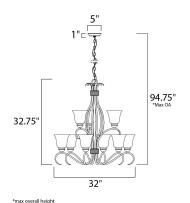

## **MEASUREMENTS**

DIMENSION : 32" L x 32" W x 32.75" H

MAX OAH : 94.75" OAH CANOPY : 5" W x 1" H x 5" L

HANGING WEIGHT : 21.21 lb