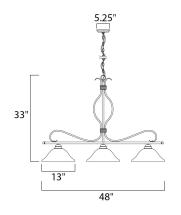

DIMENSION

CANOPY

## HANGING WEIGHT LAMPING

BULB

: 48" L x 13" W x 33" H : 5.25" W x 1.5" H x 5.25" L : 13.05 lb

INPUT VOLTAGE : 120V

: 3 x 60W Incandescent E26 Medium , 180W Total

**BULB INCLUDED** : (Not Included)

DIMMABLE :Yes