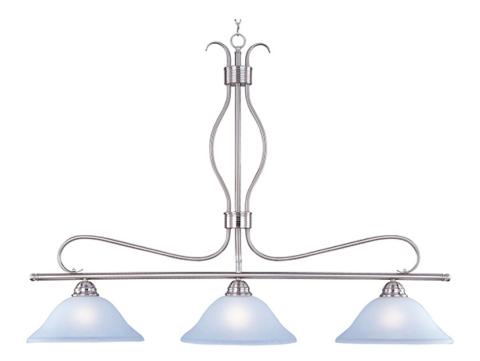

## **PRODUCT DESCRIPTION**

Contemporary collection with sweeping arms and clean lines. Offered in Ice glass and Satin Nickel finish or Wilshire glass and Oil Rubbed Bronze finish.

| MEASUREMEN | VTS |
|------------|-----|
|------------|-----|

## **FINISHES OPTION**

Satin Nickel (SN)

GLASS Ice IC

MATERIAL Steel, Glass

RATINGS cETLus Dry Location

ADDITIONAL ADJUSTABLE OPERATING TEMPERATURE: -20°C (-4°F), 40°C (104°F)

Always consult a qualified electrician before installing any lighting product.