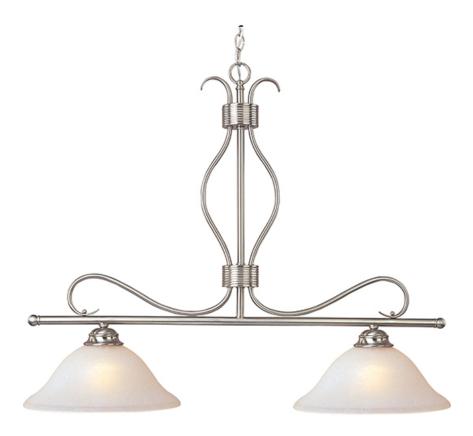

## PRODUCT DESCRIPTION

Contemporary collection with sweeping arms and clean lines. Offered in Ice glass and Satin Nickel finish or Wilshire glass and Oil Rubbed Bronze finish.

\*max overall height