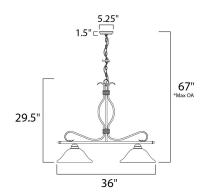

# **MEASUREMENTS**

DIMENSION : 36" L x 13" W x 29.5" H

MAX OAH : 67" OAH

CANOPY : 5.25" W x 1.5" H x 5.25" L

HANGING WEIGHT : 9.2 lb