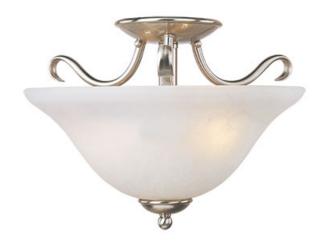

## PRODUCT DESCRIPTION

Contemporary collection with sweeping arms and clean lines. Offered in Ice glass and Satin Nickel finish or Wilshire glass and Oil Rubbed Bronze finish.