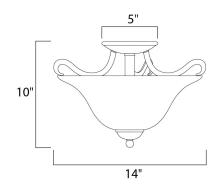

## **MEASUREMENTS**

DIMENSION : 14" L x 14" W x 10" H CANOPY : 5" W x 1" H x 5" L

HANGING WEIGHT : 4.4 lb