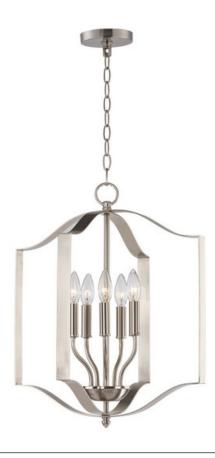

#### PRODUCT DESCRIPTION

Offered in a variety of shapes and sizes, the Provident collection offers a trending style at value engineered pricing. The pivoting metal bands in your choice of Oiled Rubbed Bronze or Satin Nickel are available in sizes that fit many coordinating locations.

#### **FINISHES OPTION**

Black (BK)

Oil Rubbed Bronze (OI)

Satin Nickel (SN)