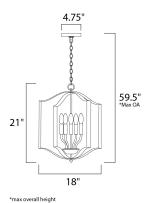

# **MEASUREMENTS**

DIMENSION : 18" L x 18" W x 21" H

MAX OAH : 59.5" OAH

CANOPY : 4.75" W x 0.75" H x 4.75" L

HANGING WEIGHT : 7.6 lb