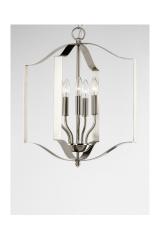

#### PRODUCT DESCRIPTION

Offered in a variety of shapes and sizes, the Provident collection offers a trending style at value engineered pricing. The pivoting metal bands in your choice of Oiled Rubbed Bronze or Satin Nickel are available in sizes that fit many coordinating locations.

#### **FINISHES OPTION**

Black (BK)

Oil Rubbed Bronze (OI)

Satin Nickel (SN)